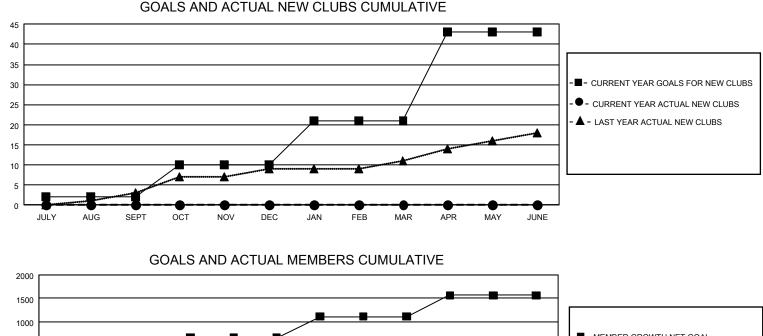

## GAT MONTHLY MEMBERSHIP PROGRESS REPORT

GMT Constitutional Area 4, Group E

REPORT DOES NOT INCLUDE CLUBS IN UNDISTRICTED AREAS.

| Clubs                 |               |           |               | Members               |                        |                         |                                                    |  |
|-----------------------|---------------|-----------|---------------|-----------------------|------------------------|-------------------------|----------------------------------------------------|--|
| RESULTS FOR 2021-2022 |               |           |               | RESULTS FOR 2021-2022 |                        |                         |                                                    |  |
| QUARTER               | NEW CLUB GOAL | NEW CLUBS | DROPPED CLUBS | QUARTER               | BER GROWTH NET<br>GOAL | MEMBER GROWTH<br>ACTUAL | DROPPED<br>MEMBERS ACTUAL<br>(including transfers) |  |
| JULY/AUG/SEPT         | 6             | 0         | 14            | JULY/AUG/SEPT         | 251                    | 187                     | 214                                                |  |
| OCT/NOV/DEC           | 24            | 0         | 0             | OCT/NOV/DEC           | 409                    | 0                       | 0                                                  |  |
| JAN/FEB/MAR           | 33            | 0         | 0             | JAN/FEB/MAR           | 453                    | 0                       | 0                                                  |  |
| APR/MAY/JUNE          | 66            | 0         | 0             | APR/MAY/JUNE          | 455                    | 0                       | 0                                                  |  |