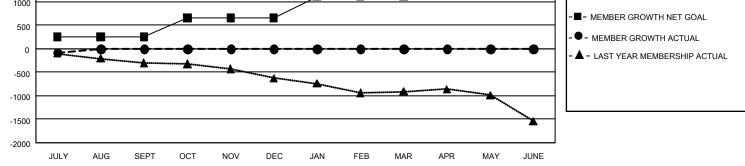

## GAT MONTHLY MEMBERSHIP PROGRESS REPORT

GMT Constitutional Area 4, Group E

REPORT DOES NOT INCLUDE CLUBS IN UNDISTRICTED AREAS.

| Clubs                 |               |           |               | Members               |                        |                         |                                                    |  |
|-----------------------|---------------|-----------|---------------|-----------------------|------------------------|-------------------------|----------------------------------------------------|--|
| RESULTS FOR 2021-2022 |               |           |               | RESULTS FOR 2021-2022 |                        |                         |                                                    |  |
| QUARTER               | NEW CLUB GOAL | NEW CLUBS | DROPPED CLUBS | QUARTER               | BER GROWTH NET<br>GOAL | MEMBER GROWTH<br>ACTUAL | DROPPED<br>MEMBERS ACTUAL<br>(including transfers) |  |
| JULY/AUG/SEPT         | 6             | 0         | 14            | JULY/AUG/SEPT         | 251                    | 187                     | 214                                                |  |
| OCT/NOV/DEC           | 24            | 0         | 0             | OCT/NOV/DEC           | 409                    | 0                       | 0                                                  |  |
| JAN/FEB/MAR           | 33            | 0         | 0             | JAN/FEB/MAR           | 453                    | 0                       | 0                                                  |  |
| APR/MAY/JUNE          | 66            | 0         | 0             | APR/MAY/JUNE          | 455                    | 0                       | 0                                                  |  |